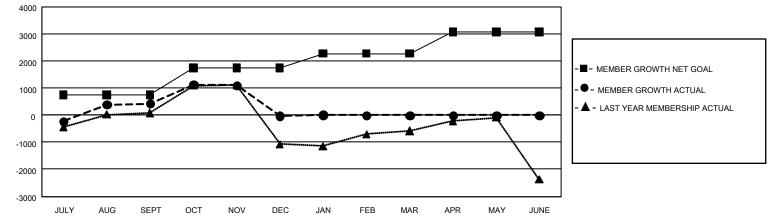

## GMT MONTHLY MEMBERSHIP PROGRESS REPORT Results as of: 1/31/2020

Multiple District 307

LOCATION: INDONESIA

GMT: OPEN

GMT CA 7

| Clubs                 |               |           |               | Members               |                       |                         |                                                    |  |  |
|-----------------------|---------------|-----------|---------------|-----------------------|-----------------------|-------------------------|----------------------------------------------------|--|--|
| RESULTS FOR 2019-2020 |               |           |               | RESULTS FOR 2019-2020 |                       |                         |                                                    |  |  |
| QUARTER               | NEW CLUB GOAL | NEW CLUBS | DROPPED CLUBS | QUARTER MEMB          | ER GROWTH NET<br>GOAL | MEMBER GROWTH<br>ACTUAL | DROPPED<br>MEMBERS ACTUAL<br>(including transfers) |  |  |
| JULY/AUG/SEPT         | 39            | 12        | 24            | JULY/AUG/SEPT         | 2,235                 | 1,255                   | 684                                                |  |  |
| OCT/NOV/DEC           | 27            | 10        | 23            | OCT/NOV/DEC           | 3,030                 | 1,289                   | 1,718                                              |  |  |
| JAN/FEB/MAR           | 24            | 0         | 1             | JAN/FEB/MAR           | 1,575                 | 187                     | 129                                                |  |  |
| APR/MAY/JUNE          | 24            | 0         | 0             | APR/MAY/JUNE          | 2,370                 | 0                       | 0                                                  |  |  |