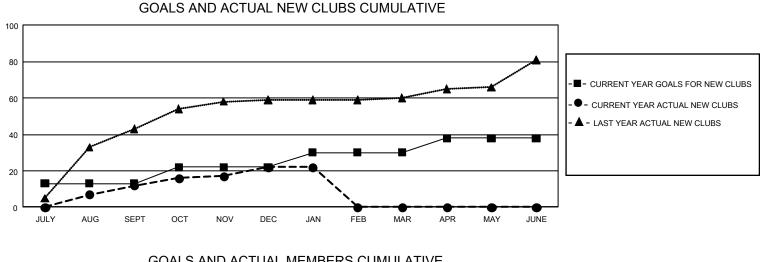

## GMT MONTHLY MEMBERSHIP PROGRESS REPORT Results as of: 1/31/2020

Multiple District 307

LOCATION: INDONESIA

GMT: OPEN

GMT CA 7

| Clubs                 |               |           |               | Members               |                       |                         |                                                    |  |  |
|-----------------------|---------------|-----------|---------------|-----------------------|-----------------------|-------------------------|----------------------------------------------------|--|--|
| RESULTS FOR 2019-2020 |               |           |               | RESULTS FOR 2019-2020 |                       |                         |                                                    |  |  |
| QUARTER               | NEW CLUB GOAL | NEW CLUBS | DROPPED CLUBS | QUARTER MEMB          | ER GROWTH NET<br>GOAL | MEMBER GROWTH<br>ACTUAL | DROPPED<br>MEMBERS ACTUAL<br>(including transfers) |  |  |
| JULY/AUG/SEPT         | 39            | 12        | 24            | JULY/AUG/SEPT         | 2,235                 | 1,255                   | 684                                                |  |  |
| OCT/NOV/DEC           | 27            | 10        | 23            | OCT/NOV/DEC           | 3,030                 | 1,289                   | 1,718                                              |  |  |
| JAN/FEB/MAR           | 24            | 0         | 1             | JAN/FEB/MAR           | 1,575                 | 187                     | 129                                                |  |  |
| APR/MAY/JUNE          | 24            | 0         | 0             | APR/MAY/JUNE          | 2,370                 | 0                       | 0                                                  |  |  |